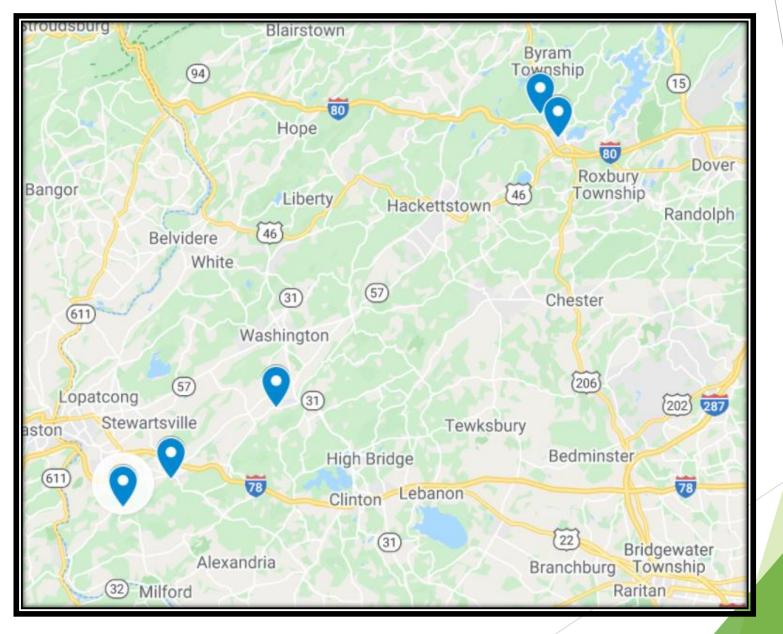

# EnviroDIY

Christa Reeves, Water Quality Field Specialist with Musconetcong Watershed Assn.(NJ) and Stroud Water Research Center (PA)

## A little background...

- Interned for MWA starting in 2016
- Went to Mayfly workshop in March 2017
- Started internship with Stroud summer of 2017
- Went to East Stroudsburg University in 2018, worked with Paul Wilson in PKC cluster
- Began work as employee for both MWA and SWRC



#### Sensor station locations



### How I have used EnviroDIY

## FLOW



## How I have used EnviroDIY RESEARCH, TRACKING RESTORATION





## How I have used EnviroDIY DAM REMOVALS



#### How I have used EnviroDIY

## STORMWATER





#### **Musconetcong Watershed Association**



Munth