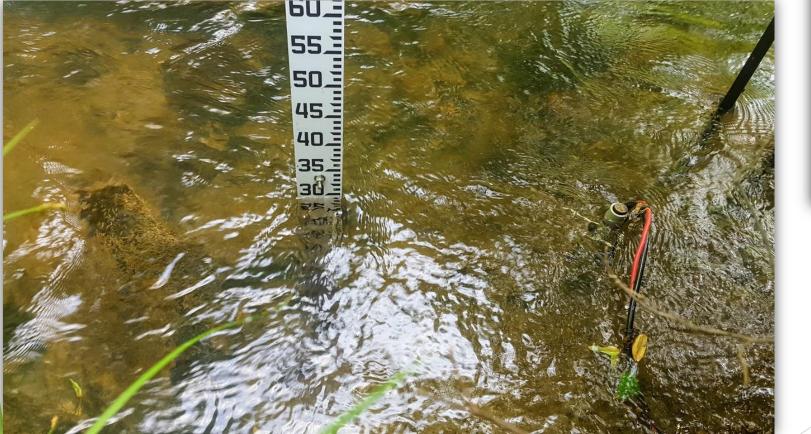

# EnviroDIY

Christa Reeves, Water Quality Field Specialist with Musconetcong Watershed Assn.(NJ) and Stroud Water Research Center (PA)

## A little background...

- Interned for MWA starting in 2016
- Went to Mayfly workshop in March 2017
- Started internship with Stroud summer of 2017
- Went to East Stroudsburg University in 2018, worked with Paul Wilson in PKC cluster
- Began work as employee for both MWA and SWRC



#### Sensor station locations



### How I have used EnviroDIY

## FLOW



## How I have used EnviroDIY RESEARCH, TRACKING RESTORATION





## How I have used EnviroDIY DAM REMOVALS



#### How I have used EnviroDIY

## STORMWATER





#### **Musconetcong Watershed Association**



Munth