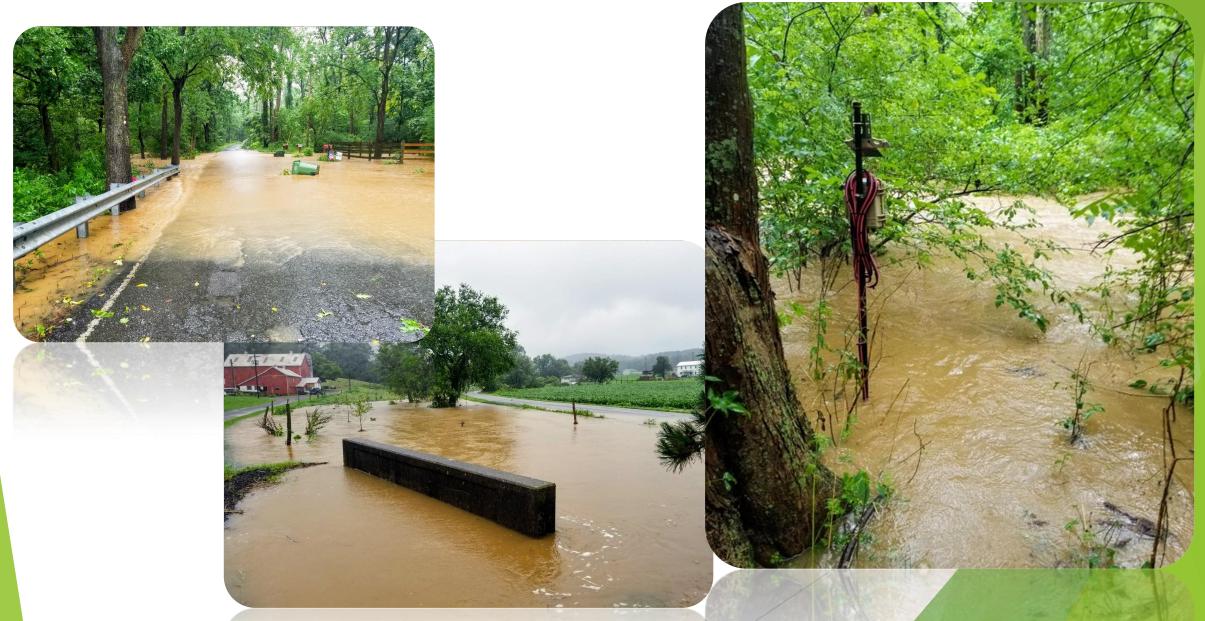

# EnviroDIY

Christa Reeves, Water Quality Field Specialist with Musconetcong Watershed Assn.(NJ) and Stroud Water Research Center (PA)

## A little background...

- Interned for MWA starting in 2016
- Went to Mayfly workshop in March 2017
- Started internship with Stroud summer of 2017
- Went to East Stroudsburg University in 2018, worked with Paul Wilson in PKC cluster
- Began work as employee for both MWA and SWRC



#### Sensor station locations



### How I have used EnviroDIY

## FLOW



## How I have used EnviroDIY RESEARCH, TRACKING RESTORATION





## How I have used EnviroDIY DAM REMOVALS



#### How I have used EnviroDIY

## STORMWATER





#### **Musconetcong Watershed Association**



Munth