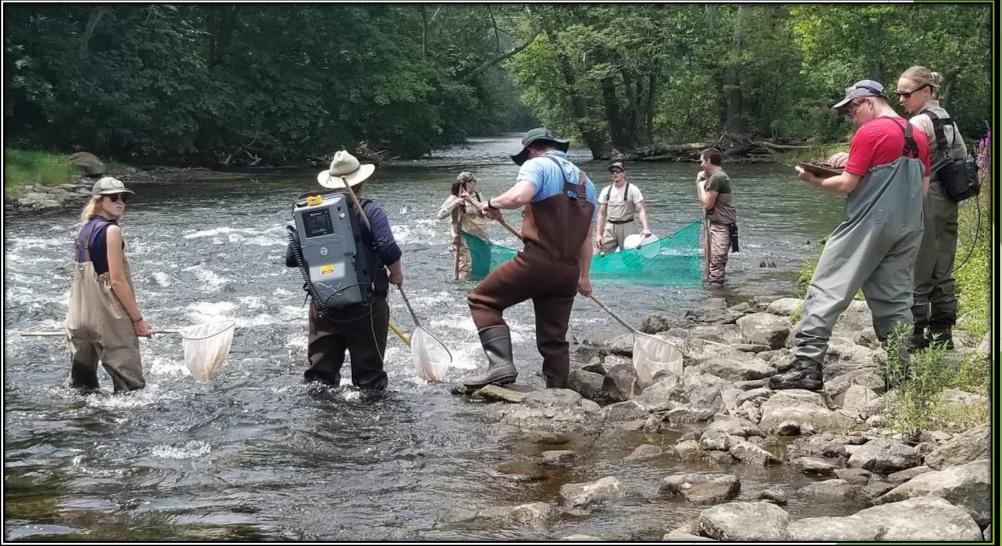

## How I have used EnviroDIY RESEARCH, TRACKING RESTORATION

## How I have used EnviroDIY DAM REMOVALS