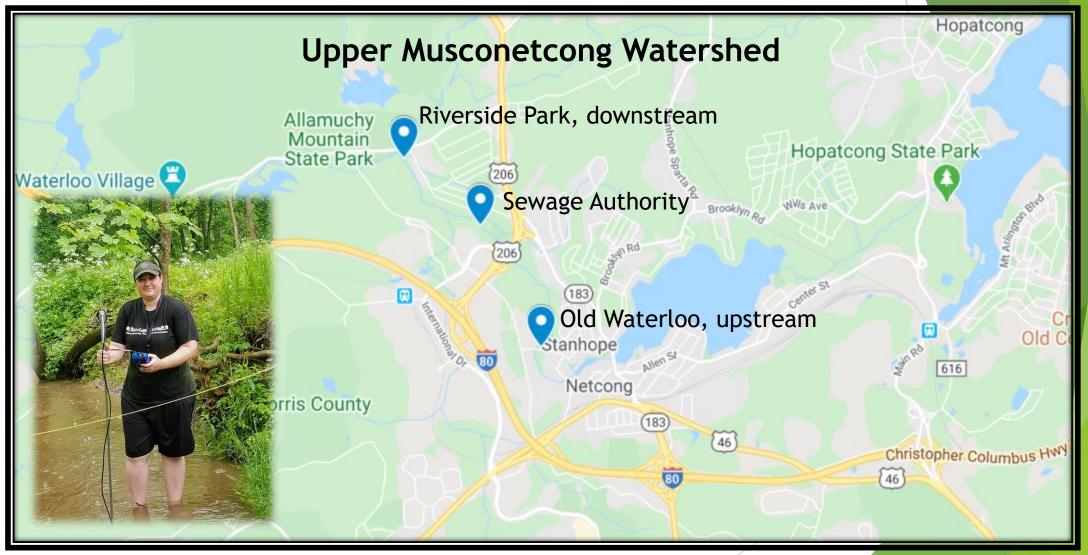

## How I have used EnviroDIY RESEARCH, TRACKING RESTORATION

## How I have used EnviroDIY DAM REMOVALS