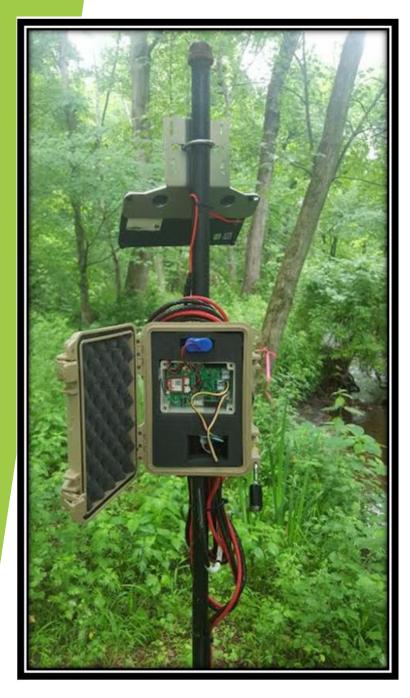

# EnviroDIY

Christa Reeves, Water Quality Field Specialist with Musconetcong Watershed Assn.(NJ) and Stroud Water Research Center (PA)

## A little background...

- Interned for MWA starting in 2016
- Went to Mayfly workshop in March 2017
- Started internship with Stroud summer of 2017
- Went to East Stroudsburg University in 2018, worked with Paul Wilson in PKC cluster
- Began work as employee for both MWA and SWRC



#### Sensor station locations



### How I have used EnviroDIY

## FLOW



## How I have used EnviroDIY RESEARCH, TRACKING RESTORATION





## How I have used EnviroDIY DAM REMOVALS



#### How I have used EnviroDIY

## STORMWATER





#### **Musconetcong Watershed Association**



Munth